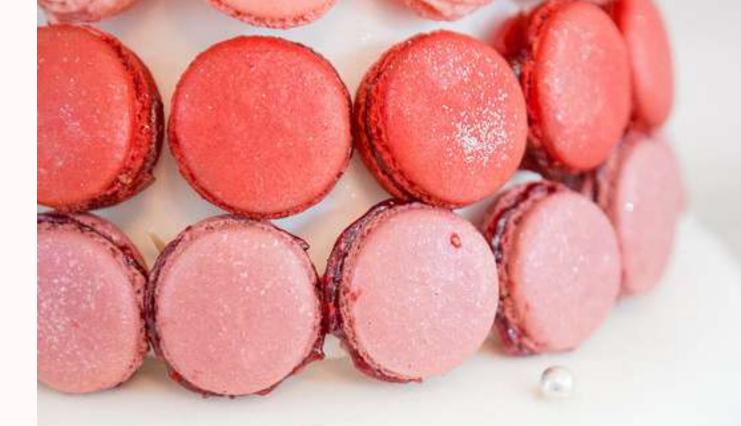

Macarons are packaged in protective casing for a luxurious gift box to show that special someone you're thinking of him or her (or yourself!). Choose Chef Cecile Cannone's custom picks or make your own delicious palette of Macarons.

Dimensions of macarons, 2 inches in

6 Macarons Small Luxury Box (shippable) \$25.50

18 Macarons Queen Catherine de Medicis Box (shippable)

\$60.00

12 Macarons Medium Luxury Gift Box(shippable) \$44.00

24 Macarons Large Luxury Gift Box (shippable)