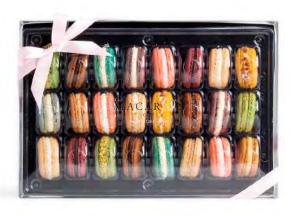

Dimensions of macarons, 2 inches in

6 Macarons Small Luxury Box (shippable) \$25.50

18 Macarons Queen Catherine de Medicis Box (shippable)

\$60.00

12 Macarons Medium Luxury Gift Box(shippable) \$44.00

24 Macarons Large Luxury Gift Box (shippable)

\$80.50