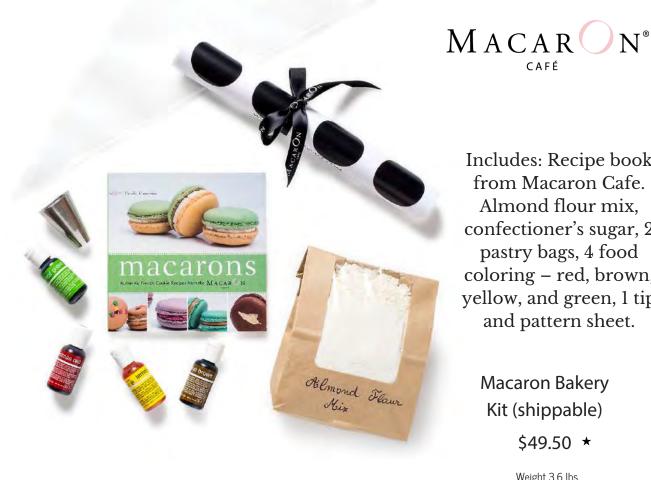

Make the Macarons that have made Macaron Cafe in New York City famous in your own home.

Includes: Recipe book from Macaron Cafe. Almond flour mix. confectioner's sugar, 2 pastry bags, 4 food coloring - red, brown, yellow, and green, 1 tip and pattern sheet.

CAFÉ

**Macaron Bakery** Kit (shippable) \$49.50 \*

Weight 3.6 lbs

Macaron Cafe's chef Cecile Cannone has filled this recipe book with many delicious recipes and pictures that make the art of baking Macarons achievable by anyone.