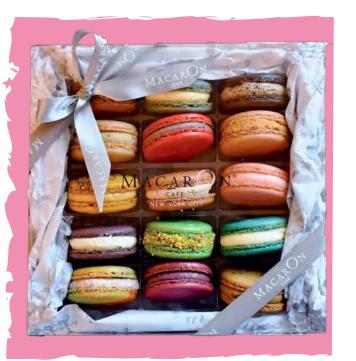

Macarons are packaged in protective casing for a luxurious gift box to show that special someone you're thinking of him or her (or yourself!). Choose Chef Cecile Cannone's custom picks or make your own delicious palette of Macarons.

Dimensions of macarons, 2 inches in

6 Macarons Small Luxury Box (shippable) \$25.50

18 Macarons Queen Catherine de Medicis Box (shippable)

\$60.00

12 Macarons Medium Luxury Gift Box(shippable) \$44.00

24 Macarons Large Luxury Gift Box (shippable)