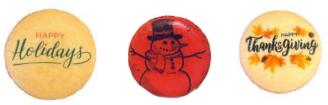

Also available with 24 macarons for \$70.50

 $\star$  shipping cost and taxes are not included

6 macarons Small Classic Gift Box (Shippable) \$23.00

24 Macarons Large Classic Gift Box (Shippable)

\$70.50

We also print macarons with logos or holiday greetings to customize your holiday gift...