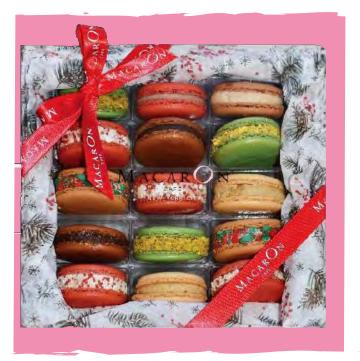

## Holiday Gift Box Collection

15 Macarons Winter Wonderland Gift Box \$49.50

Also available with 24 macarons for \$70.50

15 Macarons Holiday Gift Box \$49.50

Also available with 24 macarons

for \$70.50

15 Macarons Celebration Gift Box \$49.50

Also available with 24 macarons for \$70.50

 $\star$  shipping cost and taxes are not included

6 macarons Small Classic Gift Box (Shippable) \$23.00

24 Macarons Large Classic Gift Box (Shippable)

\$70.50

We also print macarons with logos or holiday greetings to customize your holiday gift...