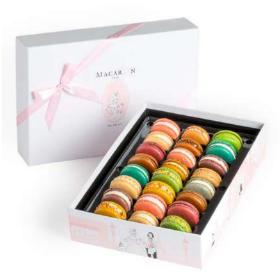

Macarons are packaged in protective casing for a luxurious gift box to show that special someone you're thinking of him or her (or yourself!). Choose Chef Cecile Cannone's custom picks or make your own delicious palette of Macarons.

Dimensions of macarons, 2 inches in

6 Macarons Small Luxury Box (shippable) \$25.50

18 Macarons Queen Catherine de Medicis Box (shippable)

\$60.00

12 Macarons Medium Luxury Gift Box(shippable) \$44.00

24 Macarons Large Luxury Gift Box (shippable)